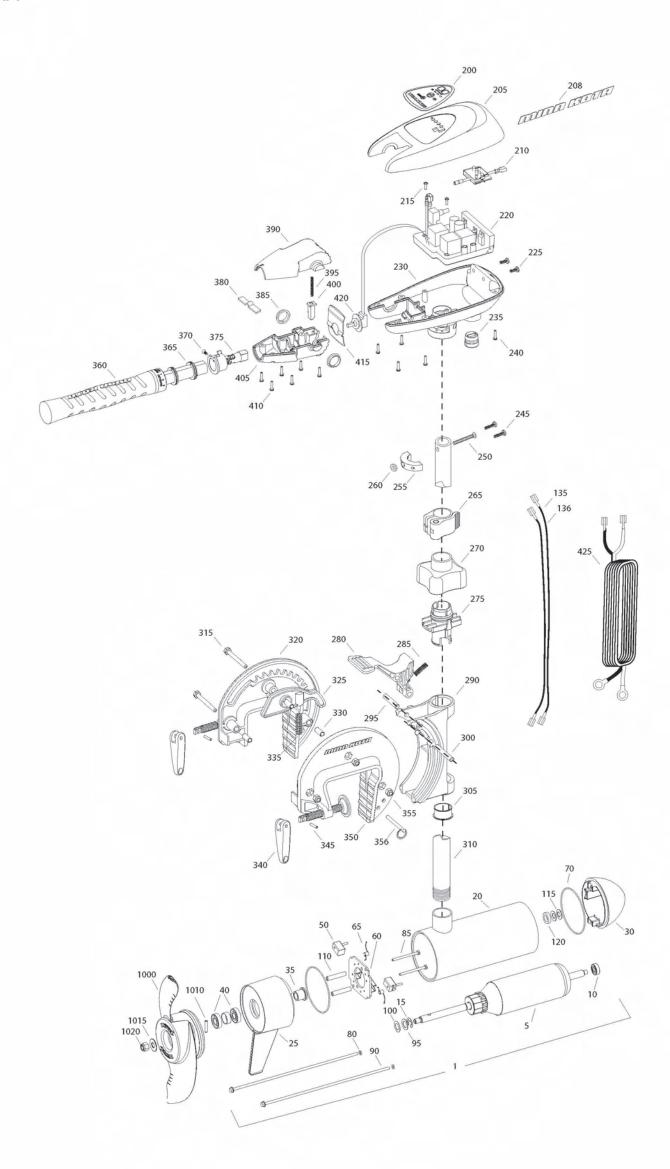

| 1 216228                                                                                                                                                                                                                                                                                                                                                                                                                                                                                                                                                                                                                                                                                                                                                                                                                                                                                                                                                                                                                                                                                                                                                                                                                                                                                                                                                                                                                                                                                                                                                                                                                                                                                                                                                                                                                                                                                                                                                                                                                                                                                                                       | Item | P/N       | Description                    | Qty | Item | P/N     | Description                     | Qty       | Item | P/N     | Description              | Qty |
|--------------------------------------------------------------------------------------------------------------------------------------------------------------------------------------------------------------------------------------------------------------------------------------------------------------------------------------------------------------------------------------------------------------------------------------------------------------------------------------------------------------------------------------------------------------------------------------------------------------------------------------------------------------------------------------------------------------------------------------------------------------------------------------------------------------------------------------------------------------------------------------------------------------------------------------------------------------------------------------------------------------------------------------------------------------------------------------------------------------------------------------------------------------------------------------------------------------------------------------------------------------------------------------------------------------------------------------------------------------------------------------------------------------------------------------------------------------------------------------------------------------------------------------------------------------------------------------------------------------------------------------------------------------------------------------------------------------------------------------------------------------------------------------------------------------------------------------------------------------------------------------------------------------------------------------------------------------------------------------------------------------------------------------------------------------------------------------------------------------------------------|------|-----------|--------------------------------|-----|------|---------|---------------------------------|-----------|------|---------|--------------------------|-----|
| 140-010                                                                                                                                                                                                                                                                                                                                                                                                                                                                                                                                                                                                                                                                                                                                                                                                                                                                                                                                                                                                                                                                                                                                                                                                                                                                                                                                                                                                                                                                                                                                                                                                                                                                                                                                                                                                                                                                                                                                                                                                                                                                                                                        | 1    | 2316228   | 24V Motor 42" SW               | 1   |      | 2991798 | Bracket assy, Aluminum [270-356 | 6] 1      |      | 1378132 | Propeller kit WW2        |     |
| 18   18   18   19   18   19   19   19                                                                                                                                                                                                                                                                                                                                                                                                                                                                                                                                                                                                                                                                                                                                                                                                                                                                                                                                                                                                                                                                                                                                                                                                                                                                                                                                                                                                                                                                                                                                                                                                                                                                                                                                                                                                                                                                                                                                                                                                                                                                                          | 5    | 2-100-214 | Armature assembly              | 1   | 270  | 2060100 | Knob, steering tension, soft    | 1         |      | 2994876 | Propeller bag assy       |     |
| 20 2-200-397 Centler housing assembly 1 285 2-62701 Spring, lock arm 1 1015 2091701 Washer, prop, large 1 1 25 2-300-304 Brush end housing assembly 1 290 206181 Hinge 1 1 1020 2198401 Nut, nylock, prop, Anode 1 1 1 1 1 1 1 1 1 1 1 1 1 1 1 1 1 1 1                                                                                                                                                                                                                                                                                                                                                                                                                                                                                                                                                                                                                                                                                                                                                                                                                                                                                                                                                                                                                                                                                                                                                                                                                                                                                                                                                                                                                                                                                                                                                                                                                                                                                                                                                                                                                                                                         | 10   | 140-010   | Bearing                        | 1   | 275  | 2068400 | Collet                          | 1         | 1000 | 2331160 | Propeller WW2            | 1   |
| 25 2-300-340 Brush end housing assembly STD 1 290 2061821 Hinge 1 1 1020 2198401 Nut, nylock, prop, Anode 1 3 414-017 Flange bearing 1 300 2062603 Pin, lock, ss 1 4 880-025 Seal Brush end housing assembly STD 1 300 2062603 Pin, lock, ss 1 5 188-094 Brush end searing 2 305 2037301 Bushing, hinge 1 5 188-094 Brush plate assembly 1 1 315 2063601 Pin, lock, ss 1 5 188-094 Brush plate assembly 1 1 315 2063601 Pin, lock, ss 1 6 97-50-411 Brush spring 2 305 2037301 Bushing, hinge 1 7 07 071-043 Or-ing, motor 2 325 2067305 Bushing, hinge 1 8 07 07 0-09 Or-ing, thru-bott 2 325 2067305 Bushing, dowel 1/4 x 1/2 3 8 830-027 Screw, 10-32 x 2 330 2067306 Bushing, dowel 1/4 x 1/2 3 8 830-027 Screw, 10-32 x 2 330 2067306 Bushing, dowel 1/4 x 1/2 3 8 830-027 Spacer, brush plate 2 340 2060925 Handle, clamp 2 Washer, steel 2 340 2060925 Handle, clamp 2 Washer, steel 2 340 2060925 Handle, clamp 2 Washer, feelleville 2 350 20771048 Bracke, left, SW 1 10 390-045 Washer, feelleville 2 350 207710 Nut, 11-420, nylook, ss 3 120 392-045 Spacer, brush plate 2 350 206200 Pin, stop 1 Leadwire, black Leadwire, black 1 Leadwire, black 1 Leadwire, black 1 Leadwire, black 2 Spacer, brush plate 2 380 202742 Spring, detent, off 1 Leadwire, black 2 Spacer, brush plate 2 380 202742 Spring, detent, off 1 1 2020421 Screw, #8 x 7/8 SS 2 2 4 410 2030312 Screw, #8 50 x 50 SS S S 2 2 4 4 4 20 2060005 Handle pivot, top 1 Leadwire, black 1 Seatewy Rester 2 Spring, handle pivot 2 2 Spring, detent, off 1 1 300 200005 Handle pivot, top 1 Leadwire, black 1 Screw, #8 x 7/8 SS 2 4 4 4 20 206170 Washer, felease button 1 Spring, handle pivot 1 Spring, handle pivot 2 Spring, letent, off 1 1 2030412 Screw, #8 x 7/8 SS 2 4 4 5 2067705 Spring, handle pivot, bottom 1 Leadwire, with x x x x x x x | 15   | 788-040   | Retaining ring                 | 1   | 280  | 2064200 | Lock arm                        | 1         | 1010 | 2262658 | Drive pin, large         | 1   |
| 241-376   Palia end housing assembly STD   295   2062603   Pin, lock, ss   1                                                                                                                                                                                                                                                                                                                                                                                                                                                                                                                                                                                                                                                                                                                                                                                                                                                                                                                                                                                                                                                                                                                                                                                                                                                                                                                                                                                                                                                                                                                                                                                                                                                                                                                                                                                                                                                                                                                                                                                                                                                   | 20   | 2-200-397 | Center housing assemby         | 1   | 285  | 2062701 | Spring, lock arm                | 1         | 1015 | 2091701 | Washer, prop, large      | 1   |
| 14-017   Flange bearing   1   300   2062603   Pin. (ock, ss   1                                                                                                                                                                                                                                                                                                                                                                                                                                                                                                                                                                                                                                                                                                                                                                                                                                                                                                                                                                                                                                                                                                                                                                                                                                                                                                                                                                                                                                                                                                                                                                                                                                                                                                                                                                                                                                                                                                                                                                                                                                                                | 25   | 2-300-340 | Brush end housing assembly     | 1   | 290  | 2061821 | Hinge                           | 1         | 1020 | 2198401 | Nut, nylock, prop, Anode | 1   |
| 48 88-0-025 Seal 2 305 2037301 Bushing, hinge 1 50 188-094 Brush 2 310 2002012 Tube 42" 1 60 9-738-004 Brush plate assembly 1 315 2063501 Bolt 1/4-20 x 2 3/8", ss 3 65 975-041 Brush spring 2 320 27771949 Bracket, right, SW 1 70 701-043 O-ring, motor 2 325 2067905 Cam deactivator 1 80 701-009 O-ling, thru-bolt 2 330 2067306 Bushing, dowel 1/4 x 1/2 3 80 701-009 O-ling, thru-bolt 2 330 2067306 Bushing, dowel 1/4 x 1/2 3 80 300-027 Screw, 10-32 x 2 2 335 20662700 Spring, cam deactivator 1 80 830-027 Screw, 10-32 x 2 2 335 20662700 Spring, cam deactivator 1 80 99-051 Washer, steel 2 340 2056255 Roll pin 2 80 99-052 Washer, nylatron 2 345 2056255 Roll pin 2 80 99-052 Spacer, brush plate 2 350 2771948 Bracket, left, SW 1 815 992-010 Washer, Belleville 2 355 2263103 Nut, 1/4-20, nylock, ss 3 810-094 Tube 42" Pin, stop 1 816 640-123 Leadwire, black 1 817 992-045 Spacer, thrust 1 818 992-010 Washer, Belleville 2 355 206204 Pin, stop 1 819 99-055 Decal, c-box cover 1 375 2063405 Serew, #6 FFH SS 1 8200 2195659 Decal, -box cover 1 375 2063405 Serew, #6 FFH SS 1 8200 2232666 Decal -MinnKota 2 380 2090742 Spacer, hind State Pin, stop 1 8200 22343427 Screw, #8 x 7/8 SS 2 390 2060900 Handle pivot 1 8200 2238400 Control board, 24/36v 1 395 2000742 Spring, detent, off 1 8200 233412 Screw, #8 x 7/8 SS 2 390 2060900 Handle pivot, bottom 1 8200 2033412 Screw, #8 x 1 SS 2 4 400 2063700 Busher, pot holder 1 8200 2033101 Nut, 10-24, nylock, SS 1 840-012 Handle pivot, bottom 1 8200 2033101 Nut, 10-24, nylock, SS 1 840-012 Handle pivot, bottom 1 8200 2033101 Nut, 10-24, nylock, SS 1 840-012 Handle pivot, bottom 1 8200 2033101 Nut, 10-24, nylock, SS 1                                                                                                                                                                                                                                                                                                                                                                                                          | 30   | 421-376   | Plain end housing assembly STD | 1   | 295  | 2062603 | Pin, lock, ss                   | 1         |      |         |                          |     |
| 50         9.789-04B sush of 9.789-04B sush plate assembly         1         315 2063501 2003501 2003501 2003501 30         Bolt 1/4-20 x 2 3/8", ss 3         3           65         975-041 Brush spring         2         320 2771949 Bracket, right, SW 1         1         1         70 701-043 Orling, motor         2         325 2067905 Cam deactivator         1         3         50 701-090 Orling, thru-bolt         2         330 2067306 Bushing, dowel 1/4 x 1/2 3         3         3         3         3         3         3         3         3         3         3         3         3         3         3         3         3         3         3         3         3         3         3         3         3         3         3         3         3         3         3         3         3         3         3         3         3         3         3         3         3         3         3         3         9         350 20730 Span 20047 Span 20047 Span 2004 Sp                                                                                                                                                                                                                                                                                                                                                                                                                                                                                                                                                                                                                                          | 35   | 144-017   | Flange bearing                 | 1   | 300  | 2062603 | Pin, lock, ss                   | 1         |      |         |                          |     |
| 60 9-738-004 Brush plate assembly 1 315 2063501 Bolt 1/4-20 x 2 3/8", ss 3 6 975-041 Brush spring 2 320 2771949 Bracket, right, SW 1 70 701-043 O-ring, motor 2 325 2067905 Cam deactivator 1 80 701-009 O-ring, thru-bolt 2 320 2067906 Bushing, dowel 1/4 x 1/2 3 830-027 Screw, 10-32 x 2 2 335 2062700 Spring, cam deactivator 1 90 830-094 Thru-bolt 2 7771303 Clamp screw kit 2 per kit 100 990-052 Washer, nylatron 2 345 2052625 Roll pin 2 100 990-052 Washer, nylatron 2 345 2052625 Roll pin 2 101 973-025 Spacer, brush plate 2 350 277048 Bracket, light, SW 1 115 992-010 Washer, Belleville 2 355 2263103 Nut, 1/4-20, nylock, ss 3 136 640-018 Leadwire, black 1 1 36 640-123 Leadwire, rold 1 360 2990456 Griphandle assy, VARS [360-410] 1 1 2889460 Seal and O-ring Kit 360 2990456 Griphandle assy, VARS [360-410] 1 1 2899-045 Spacer, hrust 1 365 2066014 Bracket, light, SW 1 1 366 040-183 Leadwire, rold 1 370 2090456 Griphandle assy, VARS [360-410] 1 1 2899-045 Spacer, hrust 1 360 2990456 Griphandle assy, VARS [360-410] 1 1 200 2060296 C-box cover 1 370 2063405 Screw, #6 PFH SS 1 200 2060296 Decal, c-box cover 1 370 2063405 Screw, #6 PFH SS 1 201 2074081 Battery meter, 24v SW 1 385 2060005 Bearing, handle pivot 2 212 20148007 Control board, 24/36v 1 395 2302742 Spring, detent to 1 202 2184007 Control board, 24/36v 1 395 2302745 Spring, detent to 1 203 2062503 Control box, VARS, SW 1 405 2060905 Handle pivot, to to 1 204 2263434 Screw, #6 x 5/8 SS 2 400 2063700 Spring, handle pivot 1 205 2063406 Screw, #6 x 5/8 SS 2 400 2069705 Spring, handle pivot 1 206 2263406 Screw, #6 x 5/8 SS 1 420 2067170 Washer, pot holder 1 207 206218 Screw, #6 x 5/8 SS 1 420 2067170 Washer, pot holder 1 208 2263406 Screw, #6 x 5/8 SS 1 420 2067170 Washer, pot holder 1 209 206231 Nut, 10-24, nylock, SS 1                                                                                                                                                                                                                                                                  | 40   | 880-025   | Seal                           | 2   | 305  | 2037301 | Bushing, hinge                  | 1         |      |         |                          |     |
| 65         975-041         Brush spring         2         320         2771949         Bracket, right, SW         1           70         701-043         O-ring, motor         2         325         2067905         Cam deactivator         1           80         701-099         O-ring, thru-bolt         2         335         2062700         Sushing, dowel 1/4 x 1/2         3           98         830-094         Thru-bolt         2         ■         2771930         Spring, cam deactivator         1           99         930-051         Washer, steel         2         340         2059925         Handle, clamp         2           110         990-052         Washer, nylatron         2         345         2052625         Roll pin         2           110         993-052         Washer, steel         2         345         2052625         Roll pin         2           110         993-052         Washer, steel         2         350         2271948         Bracket, left, SW         1           115         992-010         Washer, steel         2         355         2263103         Nut, 1/4-20, nylock, ss         3           120         992-045         Spacer, thrush plate         1                                                                                                                                                                                                                                                                                                                                                                                                                                                                                                                                                                                                                                                                                                                                                                                                                                                                                                | 50   | 188-094   | Brush                          | 2   | 310  | 2002012 | Tube 42"                        | 1         |      |         |                          |     |
| 707 -01-043                                                                                                                                                                                                                                                                                                                                                                                                                                                                                                                                                                                                                                                                                                                                                                                                                                                                                                                                                                                                                                                                                                                                                                                                                                                                                                                                                                                                                                                                                                                                                                                                                                                                                                                                                                                                                                                                                                                                                                                                                                                                                                                    | 60   | 9-738-004 | Brush plate assembly           | -   | 315  | 2063501 | Bolt 1/4-20 x 2 3/8", ss        | 3         |      |         |                          |     |
| 80 701-009                                                                                                                                                                                                                                                                                                                                                                                                                                                                                                                                                                                                                                                                                                                                                                                                                                                                                                                                                                                                                                                                                                                                                                                                                                                                                                                                                                                                                                                                                                                                                                                                                                                                                                                                                                                                                                                                                                                                                                                                                                                                                                                     | 65   | 975-041   | Brush spring                   | 2   | 320  | 2771949 | Bracket, right, SW              | 1         |      |         |                          |     |
| 88 830-027 Screw, 10-32 x 2 2 335 2062700 Spring, cam deactivator 1 98 830-094 Thru-bolt 2 2 2730 Clamp screw kit 2 per kit 98 990-051 Washer, steel 2 340 2050925 Handle, clamp 2 100 990-052 Washer, nylatron 2 345 2052625 Roll pin 2 115 992-010 Washer, Belleville 2 355 2263103 Nut, 1/4-20, nylock, ss 3 115 992-045 Spacer, thrust 1 356 206260 Pin, stop 1 136 640-123 Leadwire, red 1 9299057 Handle assy, VARS [360-410] 1 136 640-123 Leadwire, red 1 9299057 Handle assy, VARS [360-410] 1 137 2058940 Seal and O-ring Kit 360 2990456 Grip/handle assy, VARS [360-375] 1 138 2060296 C-box cover 1 370 2053405 Screw, #6 PFH SS 1 100 2074081 Battery meter, 24v SW 1 385 2060005 Bearing, handle pivot 2 110 2074081 Battery meter, 24v SW 1 385 2060005 Bearing, handle pivot 1 120 2014080 Screw, #8 x 7/8 SS 2 309 206900 Handle pivot, top 1 120 2014080 Screw, #8 x 7/8 SS 2 400 2063700 Button, release 1 120 2014081 Screw, #8 x 7/8 SS 5 2 400 2063700 Button, release 1 120 2014081 Screw, #8 x 7/8 SS 6 2 400 2063700 Button, release 1 120 2014081 Screw, #8 x 7/8 SS 6 2 400 2063700 Button, release 1 120 2014081 Screw, #8 x 7/8 SS 6 2 400 2063700 Button, release 1 120 2014081 Screw, #8 x 7/8 SS 6 2 400 2063700 Button, release 1 120 2014081 Screw, #8 x 7/8 SS 6 2 400 2063700 Button, release 1 120 2014081 Screw, #8 x 7/8 SS 6 2 400 2063700 Button, release 1 120 2014081 Screw, #8 x 5/8 SS 6 6 1 120 201407 Control board, 24/36v 1 395 20260905 Handle pivot, bottom 1 120 2014081 Screw, #8 x 5/8 SS 6 6 1 120 201407 Collar, c-box 1 420 2061700 Washer, pot holder 1 120 201407 Collar, c-box 1 420 2061700 Washer, pot holder 1 120 201407 Collar, c-box 1 420 2061700 Washer, pot holder 1 120 201407 Collar, c-box 1 420 2061700 Washer, pot holder 1 120 201407 Collar, c-box 1 425 292523 Leadwire assy, includes [235] 1                                                                                                                                                                                                                                                   | 70   | 701-043   | O-ring, motor                  |     | 325  | 2067905 | Cam deactivator                 | 1         |      |         |                          |     |
| 99 830-094 Thru-bolt 2                                                                                                                                                                                                                                                                                                                                                                                                                                                                                                                                                                                                                                                                                                                                                                                                                                                                                                                                                                                                                                                                                                                                                                                                                                                                                                                                                                                                                                                                                                                                                                                                                                                                                                                                                                                                                                                                                                                                                                                                                                                                                                         | 80   | 701-009   | O-ring, thru-bolt              | 2   | 330  | 2067306 | Bushing, dowel 1/4 x 1/2        | 3         |      |         |                          |     |
| 99 990-051 Washer, steel 2 340 2050925 Handle, clamp 2 110 990-052 Washer, nylatron 2 345 205265 Roll pin 2 110 973-025 Spacer, brush plate 2 350 2771948 Bracet, left, SW 1 115 992-010 Washer, Belleville 2 355 2263103 Nut, 1/4-20, nylock, ss 3 120 992-045 Spacer, thrust 1 356 206264 Pin, stop 1 136 640-018 Leadwire, black 1 137 640-018 Leadwire, red 1 2 999957 Handle assy, VARS [360-410] 1 138 640-123 Leadwire, red 1 365 2060015 Bearing, handle 2 140 2195659 Decal, c-box cover 1 370 2063405 Screw, #6 × 58 SS 2 150 2060296 C-box cover 1 370 2063405 Screw, #6 × 78 SS 2 150 2074081 Battery meter, 24v SW 1 385 2060005 Bearing, handle pivot, top 1 120 2074081 Battery meter, 24v SW 1 395 2302745 Spring, detent, off 1 120 2074081 Say 247 Screw, #8 x 78 SS 2 400 206370 Button, release 1 120 208205 Strain relief 1 410 2303412 Screw, #6 x 5/8 SS 2 120 208205 Control box, VARS, SW 1 405 2060905 Handle pivot, top 1 120 20303412 Screw, #8 x 1 SS 2 415 2062715 Spring, handle pivot 1 120 226 2263406 Screw, #1 x 1 SS 2 415 2062715 Spring, handle pivot 1 120 226 2263406 Screw, #8 x 1 SS 2 415 2062715 Spring, handle pivot 1 120 226 2263406 Screw, #8 x 1 SS 2 415 2062715 Spring, handle pivot 1 120 226 2263406 Screw, #8 x 1 SS 2 415 2062715 Spring, handle pivot 1 120 226 2263406 Screw, #8 x 1 SS 2 415 2062715 Spring, handle pivot 1 120 226 2263406 Screw, #8 x 1 SS 2 415 2062715 Spring, handle pivot 1 120 226 2263406 Screw, #1 x 1 SS 2 415 2062715 Spring, handle pivot 1 120 226 2263406 Screw, #1 x 1 SS 2 415 2062715 Spring, handle pivot 1 120 226 2263406 Screw, #1 x 1 SS 2 415 2062715 Spring, handle pivot 1 120 226 2263406 Screw, #1 x 1 SS 2 415 2062715 Spring, handle pivot 1 120 226 2263406 Screw, #1 x 1 SS 2 415 2062715 Spring, handle pivot 1 120 226 2263406 Screw, #1 x 1 SS 2 415 2062715 Spring, handle pivot 1 120 227 228 228 228 228 228 228 229 228 228 229 228 228                                                                                                                                                                        | 85   | 830-027   | Screw, 10-32 x 2               |     | 335  | 2062700 | Spring, cam deactivator         | 1         |      |         |                          |     |
| 100 990-052 Washer, nylatron 2 345 2052625 Roll pin 2 115 992-010 Washer, Belleville 2 355 2263103 Nut, 1/4-20, nylock, ss 3 120 992-045 Spacer, thrust 1 356 2062604 Pin, stop 1 136 640-18 Leadwire, black 1 136 640-123 Leadwire, red 1 ■ 2990957 Handle assy, VARS [360-410] 1 137 2889460 Seal and O-ring Kit 365 2060015 Bearing, handle sylock assy, VARS [360-375] 1 138 2060296 C-box cover 1 375 2884092 Yoke / Spring, detent, off 1 120 2074081 Battery meter, 24v SW 1 385 2060005 Bearing, handle pivot, top 1 120 2074081 Battery meter, 24v SW 1 385 2060005 Bearing, handle pivot, top 1 120 2043427 Screw, #8 x 7/8 SS 2 400 2063700 Handle pivot, top 1 120 20520503 Control box, VARS, SW 1 405 2063700 Button, release button 1 120 2030412 Screw, #8 x 7/8 SS 2 400 2063700 Button, release 1 120 2034342 Screw, #8 x 1 SS 2 415 2062715 Spring, handle pivot 1 120 20333110 Nut, 10-24, nylock, SS 1                                                                                                                                                                                                                                                                                                                                                                                                                                                                                                                                                                                                                                                                                                                                                                                                                                                                                                                                                                                                                                                                                                                                                                                                    | 90   | 830-094   |                                | 2   |      | 2771303 | Clamp screw kit                 | 2 per kit |      |         |                          |     |
| 110 973-025 Spacer, brush plate 2 350 2771948 Bracket, left, SW 1 115 992-010 Washer, Belleville 2 355 2263103 Nut, 1/4-20, nylock, ss 3 120 992-045 Spacer, thrust 1 356 2062604 Pin, stop 1 135 640-018 Leadwire, black 1 136 640-123 Leadwire, red 1 2990957 Handle assy, VARS [360-410] 1 137 2889460 Seal and O-ring Kit 360 2990456 Grip/handle assy, VARS [360-375] 1 138 2906296 C-box cover 1 370 2063405 Screw, #6 PFH SS 1 100 2074081 Battery meter, 24v SW 1 385 2060005 Bearing, handle pivot 2 10 2074081 Battery meter, 24v SW 1 385 2060005 Bearing, handle pivot 2 120 2184007 Control box Q4785 SS 2 390 2060900 Handle pivot, top 1 120 2074081 Screw, #8 x 7/8 SS 2 390 2060900 Handle pivot, top 1 120 2074081 Screw, #8 x 7/8 SS 2 390 2060900 Handle pivot, top 1 120 2074081 Screw, #8 x 7/8 SS 2 390 2060900 Handle pivot 1 120 2074081 Screw, #8 x 7/8 SS 2 390 2060900 Handle pivot 1 120 2074081 Screw, #8 x 7/8 SS 2 390 2060900 Handle pivot 1 120 2074081 Screw, #8 x 7/8 SS 2 390 2060900 Handle pivot 1 120 2074081 Screw, #8 x 7/8 SS 2 400 2063700 Button, release 1 120 2082503 Control box, VARS, SW 1 405 2060905 Handle pivot, bottom 1 121 202 2303412 Screw, #8 x 1 SS 2 415 2062715 Spring, handle pivot 1 120 2204341 Screw, #8 x 1 SS 2 415 2062715 Spring, handle pivot 1 120 2263434 Screw, #8 x 1 SS 2 415 2062715 Spring, handle pivot 1 120 2263434 Screw, #8 x 1 SS 2 415 2062715 Spring, handle pivot 1 120 2263434 Screw, #8 x 1 SS 2 415 2062715 Spring, handle pivot 1 120 2263434 Screw, #8 x 1 SS 2 415 2062715 Spring, handle pivot 1 120 2263434 Screw, #8 x 1 SS 2 415 2062715 Spring, handle pivot 1 120 2263434 Screw, #8 x 1 SS 2 415 2062715 Spring, handle pivot 1 120 2263431 Nut, 10-24, nylock, SS 1                                                                                                                                                                                                                                                                                                                                                       | 95   | 990-051   | Washer, steel                  |     | 340  | 2050925 | Handle, clamp                   | 2         |      |         |                          |     |
| 115 992-015 Spacer, thrust 1 356 2263103 Nut, 1/4-20, nylock, ss 3 1 1 1 1 1 1 1 1 1 1 1 1 1 1 1 1 1                                                                                                                                                                                                                                                                                                                                                                                                                                                                                                                                                                                                                                                                                                                                                                                                                                                                                                                                                                                                                                                                                                                                                                                                                                                                                                                                                                                                                                                                                                                                                                                                                                                                                                                                                                                                                                                                                                                                                                                                                           | 100  | 990-052   | Washer, nylatron               | 2   | 345  | 2052625 | Roll pin                        | 2         |      |         |                          |     |
| 120 992-045 Spacer, thrust 1 356 2062604 Pin, stop 1 135 640-018 Leadwire, black 1                                                                                                                                                                                                                                                                                                                                                                                                                                                                                                                                                                                                                                                                                                                                                                                                                                                                                                                                                                                                                                                                                                                                                                                                                                                                                                                                                                                                                                                                                                                                                                                                                                                                                                                                                                                                                                                                                                                                                                                                                                             | 110  | 973-025   | Spacer, brush plate            | 2   | 350  | 2771948 | Bracket, left, SW               | 1         |      |         |                          |     |
| 135 640-018 Leadwire, black 1 136 640-123 Leadwire, red 1 ■ 2990456 Grip/handle assy, VARS [360-410] 1 2889460 Seal and O-ring Kit 360 2990456 Grip/handle assy, VARS [360-375] 1 365 2060015 Bearing, handle 2 200 2195659 Decal, c-box cover 1 370 2063405 Screw, #6 PFH SS 1 205 2060296 C-box cover 1 375 2884092 Yoke / spider assy, VARS 1 205 2325666 Decal - MinnKota 2 380 2302742 Spring, detent, off 1 210 2074081 Battery meter, 24v SW 1 385 2060005 Bearing, handle pivot 2 215 2043427 Screw, #8 x 7/8 SS 2 390 2060900 Handle pivot, top 1 225 2330434 Screw, #8-30 x 5/8 SS 2 400 2063700 Button, release 1 230 2062503 Control box, VARS, SW 1 405 2060905 Handle pivot, top 1 235 2062905 Strain relief 1 410 2303412 Screw, #6 x 5/8 SS 6 2263434 Screw, #8 x 1 SS 2 415 2062715 Spring, handle pivot 1 250 2263406 Screw, #8 x 1 SS 2 400 2061700 Washer, pot holder 1 250 2263406 Screw, #8 x 1 SS 1 420 2061700 Washer, pot holder 1 250 2263101 Nut, 10-24, nylock, SS 1                                                                                                                                                                                                                                                                                                                                                                                                                                                                                                                                                                                                                                                                                                                                                                                                                                                                                                                                                                                                                                                                                                                               | 115  | 992-010   | Washer, Belleville             | 2   | 355  | 2263103 | Nut, 1/4-20, nylock, ss         | 3         |      |         |                          |     |
| 136       640-123       Leadwire, red       1       ■ 2990957       Handle assy, VARS [360-410]       1         ■ 2889460       Seal and O-ring Kit       360       2990456       Grip/handle assy, VARS [360-375]       1         200       2195659       Decal, c-box cover       1       370       2063405       Screw, #8 PFH SS       1         205       2060296       C-box cover       1       375       2884092       Yoke / spider assy, VARS       1         208       2325666       Decal - MinnKota       2       380       2302742       Spring, detent, off       1         210       2074081       Battery meter, 24v SW       1       385       2060005       Bearing, handle pivot       2         215       2043427       Screw, #8 x 7/8 SS       2       390       2060000       Handle pivot, top       1         220       2184007       Control board, 24/36v       1       395       2302745       Spring, release button       1         235       2062503       Control box, VARS, SW       1       405       2060905       Handle pivot, bottom       1         245       2263434       Screw, #8 x 1 SS       2       415       2062715       Spring, handle pivot       1                                                                                                                                                                                                                                                                                                                                                                                                                                                                                                                                                                                                                                                                                                                                                                                                                                                                                                                        | 120  | 992-045   | Spacer, thrust                 | 1   | 356  | 2062604 | Pin, stop                       | 1         |      |         |                          |     |
| ## 2889460   Seal and O-ring Kit   360   2990456   Grip/handle assy, VARS [360-375]   1   ## 200   2195659   Decal, c-box cover   1   370   2063405   Screw, #6 PFH SS   1   ## 205   2060296   C-box cover   1   375   2884092   Yoke / spider assy, VARS   1   ## 210   2074081   Battery meter, 24v SW   1   385   2060005   Bearing, handle pivot   2   ## 215   2043427   Screw, #8 x 7/8 SS   2   390   2060905   Bearing, handle pivot, top   1   ## 220   2184007   Control board, 24/36v   1   395   2302745   Spring, release button   1   ## 230   2062503   Control box, VARS, SW   1   405   2060905   Handle pivot, bottom   1   ## 230   2062503   Control box, VARS, SW   1   405   2060905   Handle pivot, bottom   1   ## 230   2062503   Control box, VARS, SW   1   405   2060905   Handle pivot, bottom   1   ## 230   2062503   Control box, VARS, SW   1   405   2060905   Handle pivot, bottom   1   ## 230   2062503   Control box, VARS, SW   1   405   2060905   Handle pivot, bottom   1   ## 230   2062905   Strain relief   1   410   2303412   Screw, #6 x 5/8 SS   6   ## 240   2303412   Screw, #6 x 5/8 SS   2   415   2062715   Spring, handle pivot   1   ## 250   2263404   Screw, #10-24 x 2 SS   1   420   2061700   Washer, pot holder   1   ## 250   2263406   Screw, #10-24 x 2 SS   1   420   2061700   Washer, pot holder   1   ## 260   2333101   Nut, 10-24, nylock, SS   1                                                                                                                                                                                                                                                                                                                                                                                                                                                                                                                                                                                                                                                                                                      | 135  | 640-018   | Leadwire, black                | 1   |      |         |                                 |           |      |         |                          |     |
| 365   2060015   Bearing, handle   2                                                                                                                                                                                                                                                                                                                                                                                                                                                                                                                                                                                                                                                                                                                                                                                                                                                                                                                                                                                                                                                                                                                                                                                                                                                                                                                                                                                                                                                                                                                                                                                                                                                                                                                                                                                                                                                                                                                                                                                                                                                                                            | 136  | 640-123   | Leadwire, red                  | 1   |      | 2990957 | Handle assy, VARS [360-410]     | 1         |      |         |                          |     |
| 200       2195659       Decal, c-box cover       1       370       2063405       Screw, #6 PFH SS       1         205       2060296       C-box cover       1       375       2884092       Yoke / spider assy, VARS       1         208       2325666       Decal - MinnKota       2       380       2302742       Spring, detent, off       1         210       2074081       Battery meter, 24v SW       1       385       2060005       Bearing, handle pivot       2         215       2043427       Screw, #8 x 7/8 SS       2       390       2060900       Handle pivot, top       1         220       2184007       Control board, 24/36v       1       395       2302745       Spring, release button       1         225       2303434       Screw, #8-30 x 5/8 SS       2       400       2063700       Button, release       1         230       2062503       Control box, VARS, SW       1       405       2060905       Handle pivot, bottom       1         235       2062905       Strain relief       1       410       2303412       Screw, #6 x 5/8 SS       6         245       2263434       Screw, #8 x 1 SS       2       415       2062715       Spring, handle pivot                                                                                                                                                                                                                                                                                                                                                                                                                                                                                                                                                                                                                                                                                                                                                                                                                                                                                                                                |      | 2889460   | Seal and O-ring Kit            |     | 360  | 2990456 | Grip/handle assy, VARS [360-37! | 5] 1      |      |         |                          |     |
| 205       2060296       C-box cover       1       375       2884092       Yoke / spider assy, VARS       1         208       2325666       Decal - MinnKota       2       380       2302742       Spring, detent, off       1         210       2074081       Battery meter, 24v SW       1       385       2060005       Bearing, handle pivot       2         215       2043427       Screw, #8 x 7/8 SS       2       390       2060900       Handle pivot, top       1         220       2184007       Control board, 24/36v       1       395       2302745       Spring, release button       1         225       2303434       Screw, #8-30 x 5/8 SS       2       400       2063700       Button, release       1         230       2062503       Control box, VARS, SW       1       405       2060905       Handle pivot, bottom       1         235       2062905       Strain relief       1       410       2303412       Screw, #6 x 5/8 SS       6         245       2263434       Screw, #8 x 1 SS       2       415       2062715       Spring, handle pivot       1         250       2263406       Screw, #10-24 x 2 SS       1       420       2061700       Washer, pot holder                                                                                                                                                                                                                                                                                                                                                                                                                                                                                                                                                                                                                                                                                                                                                                                                                                                                                                                            |      |           |                                |     | 365  | 2060015 | Bearing, handle                 | 2         |      |         |                          |     |
| 208       2325666       Decal - MinnKota       2       380       2302742       Spring, detent, off       1         210       2074081       Battery meter, 24v SW       1       385       2060005       Bearing, handle pivot       2         215       2043427       Screw, #8 x 7/8 SS       2       390       2060900       Handle pivot, top       1         220       2184007       Control board, 24/36v       1       395       2302745       Spring, release button       1         225       2303434       Screw, #8-30 x 5/8 SS       2       400       2063700       Button, release       1         230       2062503       Control box, VARS, SW       1       405       2060905       Handle pivot, bottom       1         235       2062905       Strain relief       1       410       2303412       Screw, #6 x 5/8 SS       6         245       2263434       Screw, #8 x 1 SS       2       415       2062715       Spring, handle pivot       1         250       2263406       Screw, #10-24 x 2 SS       1       420       2061700       Washer, pot holder       1         250       2333101       Nut, 10-24, nylock, SS       1       425       2992523       Leadwire assy, inc                                                                                                                                                                                                                                                                                                                                                                                                                                                                                                                                                                                                                                                                                                                                                                                                                                                                                                                       | 200  | 2195659   | Decal, c-box cover             | 1   | 370  | 2063405 | Screw, #6 PFH SS                | 1         |      |         |                          |     |
| 210 2074081 Battery meter, 24v SW 1 385 2060005 Bearing, handle pivot 2 215 2043427 Screw, #8 x 7/8 SS 2 390 2060900 Handle pivot, top 1 220 2184007 Control board, 24/36v 1 395 2302745 Spring, release button 1 225 2303434 Screw, #8-30 x 5/8 SS 2 400 2063700 Button, release 1 230 2062503 Control box, VARS, SW 1 405 2060905 Handle pivot, bottom 1 235 2062905 Strain relief 1 410 2303412 Screw, #6 x 5/8 SS 6 240 2303412 Screw, #8 x 1 SS 6 245 2263434 Screw, #8 x 1 SS 2 415 2062715 Spring, handle pivot 1 256 2263406 Screw, #10-24 x 2 SS 1 420 2061700 Washer, pot holder 1 257 2061517 Collar, c-box 1 425 2992523 Leadwire assy, includes [235] 1 260 2333101 Nut, 10-24, nylock, SS 1                                                                                                                                                                                                                                                                                                                                                                                                                                                                                                                                                                                                                                                                                                                                                                                                                                                                                                                                                                                                                                                                                                                                                                                                                                                                                                                                                                                                                      | 205  | 2060296   | C-box cover                    | 1   | 375  | 2884092 | Yoke / spider assy, VARS        | 1         |      |         |                          |     |
| 215 2043427 Screw, #8 x 7/8 SS 2 390 2060900 Handle pivot, top 1 220 2184007 Control board, 24/36v 1 395 2302745 Spring, release button 1 225 2303434 Screw, #8-30 x 5/8 SS 2 400 2063700 Button, release 1 230 2062503 Control box, VARS, SW 1 405 2060905 Handle pivot, bottom 1 235 2062905 Strain relief 1 410 2303412 Screw, #6 x 5/8 SS 6 240 2303412 Screw, #6 x 5/8 SS 6 245 2263434 Screw, #8 x 1 SS 2 415 2062715 Spring, handle pivot 1 250 2263406 Screw, #10-24 x 2 SS 1 420 2061700 Washer, pot holder 1 255 2061517 Collar, c-box 1 425 2992523 Leadwire assy, includes [235] 1 260 2333101 Nut, 10-24, nylock, SS 1                                                                                                                                                                                                                                                                                                                                                                                                                                                                                                                                                                                                                                                                                                                                                                                                                                                                                                                                                                                                                                                                                                                                                                                                                                                                                                                                                                                                                                                                                            | 208  | 2325666   | Decal - MinnKota               | 2   | 380  | 2302742 | Spring, detent, off             | 1         |      |         |                          |     |
| 220       2184007       Control board, 24/36v       1       395       2302745       Spring, release button       1         225       2303434       Screw, #8-30 x 5/8 SS       2       400       2063700       Button, release       1         230       2062503       Control box, VARS, SW       1       405       2060905       Handle pivot, bottom       1         235       2062905       Strain relief       1       410       2303412       Screw, #6 x 5/8 SS       6         240       2303412       Screw, #6 x 5/8 SS       6         245       2263434       Screw, #8 x 1 SS       2       415       2062715       Spring, handle pivot       1         250       2263406       Screw, #10-24 x 2 SS       1       420       2061700       Washer, pot holder       1         255       2061517       Collar, c-box       1       425       2992523       Leadwire assy, includes [235]       1         260       2333101       Nut, 10-24, nylock, SS       1       425       2992523       Leadwire assy, includes [235]       1                                                                                                                                                                                                                                                                                                                                                                                                                                                                                                                                                                                                                                                                                                                                                                                                                                                                                                                                                                                                                                                                               | 210  | 2074081   | Battery meter, 24v SW          | 1   | 385  | 2060005 | Bearing, handle pivot           | 2         |      |         |                          |     |
| 225       2303434       Screw, #8-30 x 5/8 SS       2       400       2063700       Button, release       1         230       2062503       Control box, VARS, SW       1       405       2060905       Handle pivot, bottom       1         235       2062905       Strain relief       1       410       2303412       Screw, #6 x 5/8 SS       6         240       2303412       Screw, #6 x 5/8 SS       6         245       2263434       Screw, #8 x 1 SS       2       415       2062715       Spring, handle pivot       1         250       2263406       Screw, #10-24 x 2 SS       1       420       2061700       Washer, pot holder       1         255       2061517       Collar, c-box       1       425       2992523       Leadwire assy, includes [235]       1         260       2333101       Nut, 10-24, nylock, SS       1       425       2992523       Leadwire assy, includes [235]       1                                                                                                                                                                                                                                                                                                                                                                                                                                                                                                                                                                                                                                                                                                                                                                                                                                                                                                                                                                                                                                                                                                                                                                                                          | 215  | 2043427   | Screw, #8 x 7/8 SS             | 2   | 390  | 2060900 | Handle pivot, top               | 1         |      |         |                          |     |
| 230 2062503 Control box, VARS, SW 1 405 2060905 Handle pivot, bottom 1 235 2062905 Strain relief 1 410 2303412 Screw, #6 x 5/8 SS 6 240 2303412 Screw, #6 x 5/8 SS 6 245 2263434 Screw, #8 x 1 SS 2 415 2062715 Spring, handle pivot 1 250 2263406 Screw, #10-24 x 2 SS 1 420 2061700 Washer, pot holder 1 255 2061517 Collar, c-box 1 425 2992523 Leadwire assy, includes [235] 1 260 2333101 Nut, 10-24, nylock, SS 1                                                                                                                                                                                                                                                                                                                                                                                                                                                                                                                                                                                                                                                                                                                                                                                                                                                                                                                                                                                                                                                                                                                                                                                                                                                                                                                                                                                                                                                                                                                                                                                                                                                                                                        | 220  | 2184007   | Control board, 24/36v          | 1   | 395  | 2302745 | Spring, release button          | 1         |      |         |                          |     |
| 235 2062905 Strain relief 1 410 2303412 Screw, #6 x 5/8 SS 6 240 2303412 Screw, #6 x 5/8 SS 6 245 2263434 Screw, #8 x 1 SS 2 415 2062715 Spring, handle pivot 1 250 2263406 Screw, #10-24 x 2 SS 1 420 2061700 Washer, pot holder 1 255 2061517 Collar, c-box 1 425 2992523 Leadwire assy, includes [235] 1 260 2333101 Nut, 10-24, nylock, SS 1                                                                                                                                                                                                                                                                                                                                                                                                                                                                                                                                                                                                                                                                                                                                                                                                                                                                                                                                                                                                                                                                                                                                                                                                                                                                                                                                                                                                                                                                                                                                                                                                                                                                                                                                                                               | 225  | 2303434   | Screw, #8-30 x 5/8 SS          | 2   | 400  | 2063700 | Button, release                 | 1         |      |         |                          |     |
| 240 2303412 Screw, #6 x 5/8 SS 6 245 2263434 Screw, #8 x 1 SS 2 415 2062715 Spring, handle pivot 1 250 2263406 Screw, #10-24 x 2 SS 1 420 2061700 Washer, pot holder 1 255 2061517 Collar, c-box 1 425 2992523 Leadwire assy, includes [235] 1 260 2333101 Nut, 10-24, nylock, SS 1                                                                                                                                                                                                                                                                                                                                                                                                                                                                                                                                                                                                                                                                                                                                                                                                                                                                                                                                                                                                                                                                                                                                                                                                                                                                                                                                                                                                                                                                                                                                                                                                                                                                                                                                                                                                                                            | 230  | 2062503   | Control box, VARS, SW          | 1   | 405  | 2060905 | Handle pivot, bottom            | 1         |      |         |                          |     |
| 245       2263434       Screw, #8 x 1 SS       2       415       2062715       Spring, handle pivot       1         250       2263406       Screw, #10-24 x 2 SS       1       420       2061700       Washer, pot holder       1         255       2061517       Collar, c-box       1       425       2992523       Leadwire assy, includes [235]       1         260       2333101       Nut, 10-24, nylock, SS       1                                                                                                                                                                                                                                                                                                                                                                                                                                                                                                                                                                                                                                                                                                                                                                                                                                                                                                                                                                                                                                                                                                                                                                                                                                                                                                                                                                                                                                                                                                                                                                                                                                                                                                     | 235  | 2062905   | Strain relief                  | 1   | 410  | 2303412 | Screw, #6 x 5/8 SS              | 6         |      |         |                          |     |
| 250 2263406 Screw, #10-24 x 2 SS 1 420 2061700 Washer, pot holder 1 255 2061517 Collar, c-box 1 425 2992523 Leadwire assy, includes [235] 1 260 2333101 Nut, 10-24, nylock, SS 1                                                                                                                                                                                                                                                                                                                                                                                                                                                                                                                                                                                                                                                                                                                                                                                                                                                                                                                                                                                                                                                                                                                                                                                                                                                                                                                                                                                                                                                                                                                                                                                                                                                                                                                                                                                                                                                                                                                                               | 240  | 2303412   | Screw, #6 x 5/8 SS             | 6   |      |         |                                 |           |      |         |                          |     |
| 255 2061517 Collar, c-box 1 425 2992523 Leadwire assy, includes [235] 1 260 2333101 Nut, 10-24, nylock, SS 1                                                                                                                                                                                                                                                                                                                                                                                                                                                                                                                                                                                                                                                                                                                                                                                                                                                                                                                                                                                                                                                                                                                                                                                                                                                                                                                                                                                                                                                                                                                                                                                                                                                                                                                                                                                                                                                                                                                                                                                                                   | 245  | 2263434   | Screw, #8 x 1 SS               | 2   | 415  | 2062715 | Spring, handle pivot            | 1         |      |         |                          |     |
| 260 2333101 Nut, 10-24, nylock, SS 1                                                                                                                                                                                                                                                                                                                                                                                                                                                                                                                                                                                                                                                                                                                                                                                                                                                                                                                                                                                                                                                                                                                                                                                                                                                                                                                                                                                                                                                                                                                                                                                                                                                                                                                                                                                                                                                                                                                                                                                                                                                                                           | 250  | 2263406   | Screw, #10-24 x 2 SS           | 1   | 420  | 2061700 |                                 | 1         |      |         |                          |     |
|                                                                                                                                                                                                                                                                                                                                                                                                                                                                                                                                                                                                                                                                                                                                                                                                                                                                                                                                                                                                                                                                                                                                                                                                                                                                                                                                                                                                                                                                                                                                                                                                                                                                                                                                                                                                                                                                                                                                                                                                                                                                                                                                | 255  | 2061517   | Collar, c-box                  | 1   | 425  | 2992523 | Leadwire assy, includes [235]   | 1         |      |         |                          |     |
| 265 2001521 Com lock/donth collar accy 1                                                                                                                                                                                                                                                                                                                                                                                                                                                                                                                                                                                                                                                                                                                                                                                                                                                                                                                                                                                                                                                                                                                                                                                                                                                                                                                                                                                                                                                                                                                                                                                                                                                                                                                                                                                                                                                                                                                                                                                                                                                                                       | 260  | 2333101   | Nut, 10-24, nylock, SS         | 1   |      |         |                                 |           |      |         |                          |     |
| 200 233 132 1 Calli lounuapiti Collai assy 1                                                                                                                                                                                                                                                                                                                                                                                                                                                                                                                                                                                                                                                                                                                                                                                                                                                                                                                                                                                                                                                                                                                                                                                                                                                                                                                                                                                                                                                                                                                                                                                                                                                                                                                                                                                                                                                                                                                                                                                                                                                                                   | 265  | 2991521   | Cam lock/depth collar assy     | 1   |      |         |                                 |           |      |         |                          |     |